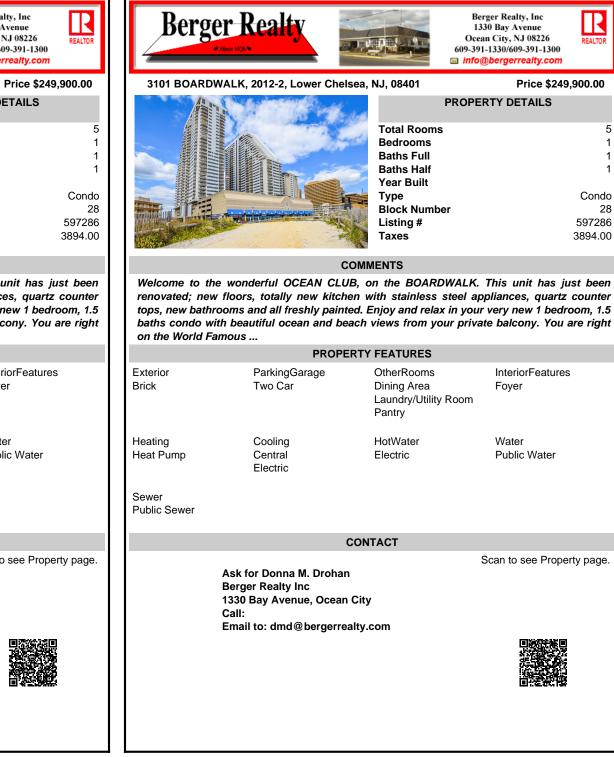

## COMMENTS

Welcome to the wonderful OCEAN CLUB, on the BOARDWALK. This unit has just been renovated; new floors, totally new kitchen with stainless steel appliances, quartz counter tops, new bathrooms and all freshly painted. Enjoy and relax in your very new 1 bedroom, 1.5 baths condo with beautiful ocean and beach views from your private balcony. You are right on the World Famous ...