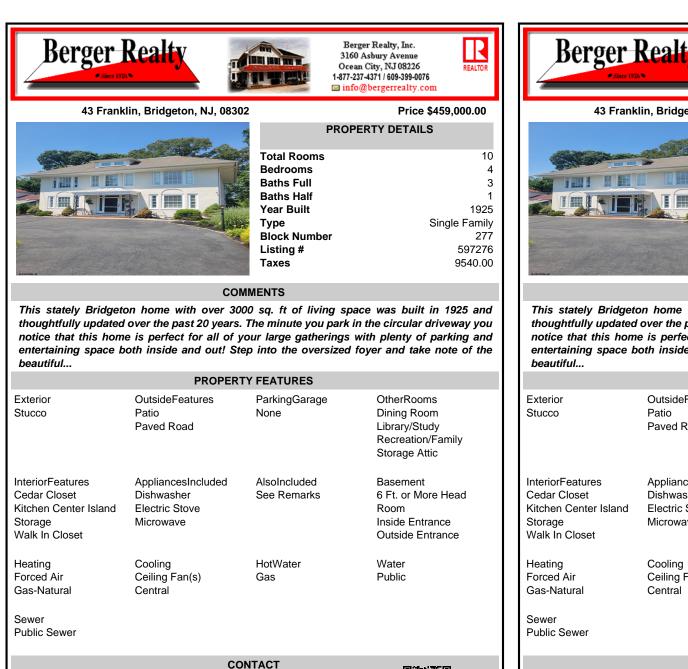

## COMMENTS

This stately Bridgeton home with over 3000 sg. ft of living space was built in 1925 and thoughtfully updated over the past 20 years. The minute you park in the circular driveway you notice that this home is perfect for all of your large gatherings with plenty of parking and entertaining space both inside and out! Step into the oversized fover and take note of the

| PROPERTY FEATURES                                                                      |                                                                 |                             |                                                                                  |
|----------------------------------------------------------------------------------------|-----------------------------------------------------------------|-----------------------------|----------------------------------------------------------------------------------|
| Exterior<br>Stucco                                                                     | OutsideFeatures<br>Patio<br>Paved Road                          | ParkingGarage<br>None       | OtherRooms<br>Dining Room<br>Library/Study<br>Recreation/Family<br>Storage Attic |
| InteriorFeatures<br>Cedar Closet<br>Kitchen Center Island<br>Storage<br>Walk In Closet | AppliancesIncluded<br>Dishwasher<br>Electric Stove<br>Microwave | AlsoIncluded<br>See Remarks | Basement<br>6 Ft. or More Head<br>Room<br>Inside Entrance<br>Outside Entrance    |
| Heating<br>Forced Air<br>Gas-Natural                                                   | Cooling<br>Ceiling Fan(s)<br>Central                            | HotWater<br>Gas             | Water<br>Public                                                                  |
| Sewer<br>Public Sewer                                                                  |                                                                 |                             |                                                                                  |
|                                                                                        | CC                                                              | ONTACT                      | m:32/85m                                                                         |
| 1000                                                                                   |                                                                 |                             | Scan to see Braterty page.                                                       |

10

4

3

1

277