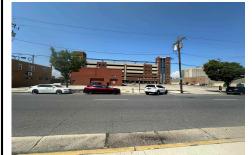

Price \$1,500,000.00

2209-2231 Arctic Ave, Atlantic City, NJ, 08401

PROPERTY DETAILS

**Total Rooms Bedrooms Baths Full Baths Half** Year Built

Type **Block Number** 336 Listing # 597261 **Taxes** 34952.00

# COMMENTS

Great opportunity available in the heart of Atlantic City. Sitting next door to The Wave garage & Tanger Outlets and directly across from Bass ProShop. Existing structure on the property spans approx. 5800 sqft +/- and the property is roughly 30,000 sqft. New survey on file...

# **PROPERTY FEATURES**

Exterior **Basement** Water Sewer Block Slab **Public** Public Sewer Masonry