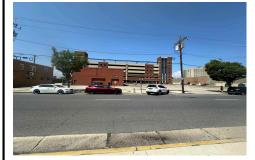

## **COMMENTS**

Great opportunity available in the heart of Atlantic City. Sitting next door to The Wave garage & Tanger Outlets and directly across from Bass ProShop. Existing structure on the property spans approx. 5800 sqft +/- and the property is roughly 30,000 sqft. New survey on file...

## COMMENTS

**Taxes** 

Great opportunity available in the heart of Atlantic City. Sitting next door to The Wave garage & Tanger Outlets and directly across from Bass ProShop. Existing structure on the property spans approx. 5800 sqft +/- and the property is roughly 30,000 sqft. New survey on file...