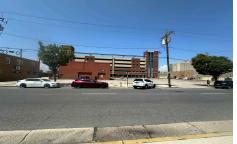

## **COMMENTS**

Great opportunity available in the heart of Atlantic City. Sitting next door to The Wave garage & Tanger Outlets and directly across from Bass ProShop. Existing structure on the property spans approx. 5800 sqft +/- and the property is roughly 30,000 sqft. New survey on file...

## COMMENTS

**Taxes** 

Great opportunity available in the heart of Atlantic City. Sitting next door to The Wave garage & Tanger Outlets and directly across from Bass ProShop. Existing structure on the property spans approx. 5800 sqft +/- and the property is roughly 30,000 sqft. New survey on file...