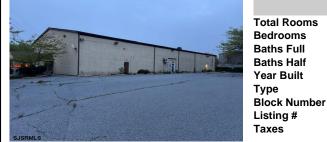

1923 Bacharach Blvd, Atlantic City, NJ, 08401

|         | PROPERTY DETAILS                      |          |  |
|---------|---------------------------------------|----------|--|
|         | Total Rooms<br>Bedrooms<br>Baths Full | 0<br>0   |  |
|         | Baths Half<br>Year Built<br>Type      | 0        |  |
|         | Block Number                          | 488      |  |
|         | Listing #                             | 597251   |  |
| SJSRMLS | Taxes                                 | 33967.00 |  |

Public Sewer

Scan to see Property page.

0

0

0

488

597251

33967.00