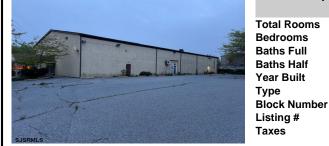

|            | PROPERTY DETAILS        |          |
|------------|-------------------------|----------|
|            | Total Rooms<br>Bedrooms | 0        |
|            | Baths Full              | 0        |
|            | Baths Half              | 0        |
|            | Year Built              |          |
| 3          | Туре                    |          |
| 2 14.      | Block Number            | 488      |
|            | Listing #               | 597251   |
| SJSRMLS    | Taxes                   | 33967.00 |
| OVOIMILO . |                         |          |