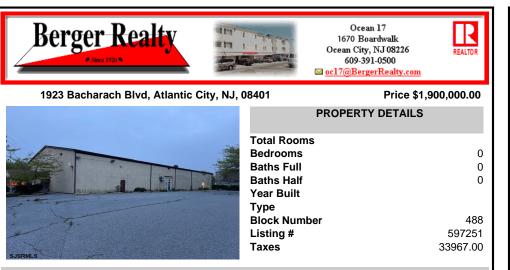

## COMMENTS

Truly one of a kind property located directly behind the AC Convention Center with easy access from the AC Expressway Tunnel. This property in the past has been used as a distribution center, school/training center, medical offices, rehabilitation center & clinic and public parking. Land uses and other information is on file for all these uses. The property can be develope ...