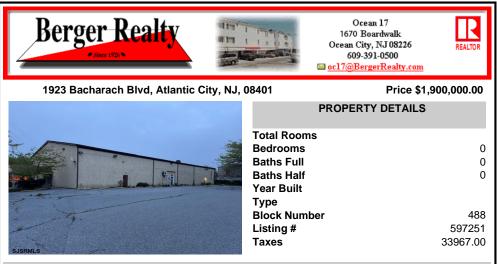

## COMMENTS

Truly one of a kind property located directly behind the AC Convention Center with easy access from the AC Expressway Tunnel. This property in the past has been used as a distribution center, school/training center, medical offices, rehabilitation center & clinic and public parking. Land uses and other information is on file for all these uses. The property can be develope...