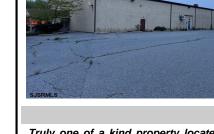

## COMMENTS

Truly one of a kind property located directly behind the AC Convention Center with easy access from the AC Expressway Tunnel. This property in the past has been used as a distribution center, school/training center, medical offices, rehabilitation center & clinic and public parking. Land uses and other information is on file for all these uses. The property can be develope ...