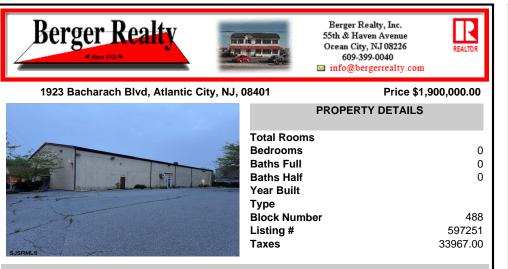

## COMMENTS

Truly one of a kind property located directly behind the AC Convention Center with easy access from the AC Expressway Tunnel. This property in the past has been used as a distribution center, school/training center, medical offices, rehabilitation center & clinic and public parking. Land uses and other information is on file for all these uses. The property can be develope ...

Sewer Public Sewer

CONTACT

Scan to see Property page.

10 3 10 100

**Berger Realty** 

|                             | Baths Half   | 0        |
|-----------------------------|--------------|----------|
| and the later to the second | Year Built   |          |
|                             | Туре         |          |
|                             | Block Number | 488      |
|                             | Listing #    | 597251   |
| arta de Cara de Cara        | Taxes        | 33967.00 |
|                             |              |          |

Berger Realty, Inc.

55th & Haven Avenue

Ocean City, NJ 08226

609-399-0040

info@bergerrealty.com

0

0