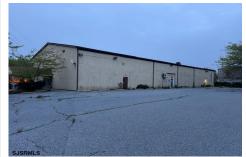

# COMMENTS

Truly one of a kind property located directly behind the AC Convention Center with easy access from the AC Expressway Tunnel. This property in the past has been used as a distribution center, school/training center, medical offices, rehabilitation center & clinic and public parking. Land uses and other information is on file for all these uses. The property can be develope...

# COMMENTS

**Taxes** 

Truly one of a kind property located directly behind the AC Convention Center with easy access from the AC Expressway Tunnel. This property in the past has been used as a distribution center, school/training center, medical offices, rehabilitation center & clinic and public parking. Land uses and other information is on file for all these uses. The property can be develope...