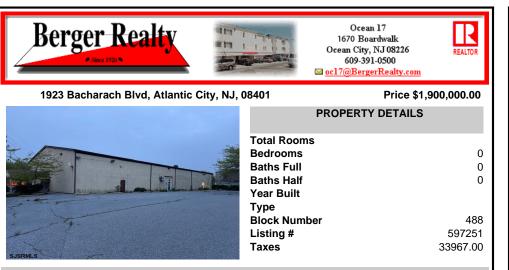

## COMMENTS

Truly one of a kind property located directly behind the AC Convention Center with easy access from the AC Expressway Tunnel. This property in the past has been used as a distribution center, school/training center, medical offices, rehabilitation center & clinic and public parking. Land uses and other information is on file for all these uses. The property can be develope ...

| PROPERTY FEATURES                                   |                                                           |                                                                 |                  |  |
|-----------------------------------------------------|-----------------------------------------------------------|-----------------------------------------------------------------|------------------|--|
| Exterior<br>Masonry<br>Stucco                       | ParkingGarage<br>11 or More Spaces<br>Off Street<br>Paved | InteriorFeatures<br>220 Volt Electricity<br>Restroom<br>Storage | Basement<br>Slab |  |
| Heating<br>Forced Air<br>Gas-Natural<br>Multi-Zoned | Cooling<br>Central<br>Electric<br>Multi-Zoned             | HotWater<br>Gas                                                 | Water<br>Public  |  |

Sewer Public Sewer