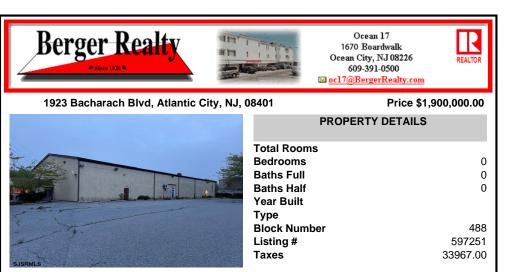

## COMMENTS

Truly one of a kind property located directly behind the AC Convention Center with easy access from the AC Expressway Tunnel. This property in the past has been used as a distribution center, school/training center, medical offices, rehabilitation center & clinic and public parking. Land uses and other information is on file for all these uses. The property can be develope ...

| PROPERTY FEATURES                                   |                                                           |                                                                 |                  |  |  |
|-----------------------------------------------------|-----------------------------------------------------------|-----------------------------------------------------------------|------------------|--|--|
| Exterior<br>Masonry<br>Stucco                       | ParkingGarage<br>11 or More Spaces<br>Off Street<br>Paved | InteriorFeatures<br>220 Volt Electricity<br>Restroom<br>Storage | Basement<br>Slab |  |  |
| Heating<br>Forced Air<br>Gas-Natural<br>Multi-Zoned | Cooling<br>Central<br>Electric<br>Multi-Zoned             | HotWater<br>Gas                                                 | Water<br>Public  |  |  |
| Sewer                                               |                                                           |                                                                 |                  |  |  |

Public Sewer