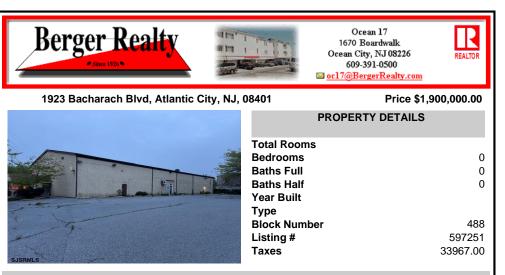

## COMMENTS

Truly one of a kind property located directly behind the AC Convention Center with easy access from the AC Expressway Tunnel. This property in the past has been used as a distribution center, school/training center, medical offices, rehabilitation center & clinic and public parking. Land uses and other information is on file for all these uses. The property can be develope...

| PROPERTY FEATURES                                   |                                                           |                                                                 |                  |  |  |
|-----------------------------------------------------|-----------------------------------------------------------|-----------------------------------------------------------------|------------------|--|--|
| Exterior<br>Masonry<br>Stucco                       | ParkingGarage<br>11 or More Spaces<br>Off Street<br>Paved | InteriorFeatures<br>220 Volt Electricity<br>Restroom<br>Storage | Basement<br>Slab |  |  |
| Heating<br>Forced Air<br>Gas-Natural<br>Multi-Zoned | Cooling<br>Central<br>Electric<br>Multi-Zoned             | HotWater<br>Gas                                                 | Water<br>Public  |  |  |
| Sewer<br>Public Sewer                               |                                                           |                                                                 |                  |  |  |

Scan to see Property page.