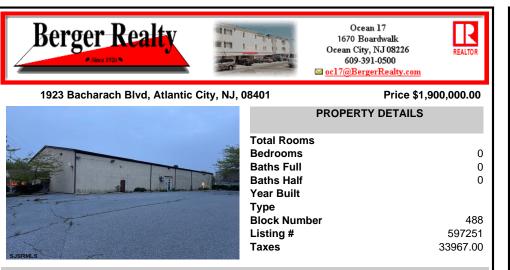

## COMMENTS

Truly one of a kind property located directly behind the AC Convention Center with easy access from the AC Expressway Tunnel. This property in the past has been used as a distribution center, school/training center, medical offices, rehabilitation center & clinic and public parking. Land uses and other information is on file for all these uses. The property can be develope...

| PROPERTY FEATURES                                   |                                                           |                                                                 |                  |  |  |
|-----------------------------------------------------|-----------------------------------------------------------|-----------------------------------------------------------------|------------------|--|--|
| Exterior<br>Masonry<br>Stucco                       | ParkingGarage<br>11 or More Spaces<br>Off Street<br>Paved | InteriorFeatures<br>220 Volt Electricity<br>Restroom<br>Storage | Basement<br>Slab |  |  |
| Heating<br>Forced Air<br>Gas-Natural<br>Multi-Zoned | Cooling<br>Central<br>Electric<br>Multi-Zoned             | HotWater<br>Gas                                                 | Water<br>Public  |  |  |

Sewer Public Sewer

CONTACT

Scan to see Property page.

Ask for Colin Halliday Berger Realty Inc 1670 Boardwalk, Ocean City Call: 609-335-6702 Email to: ceh@bergerrealty.com