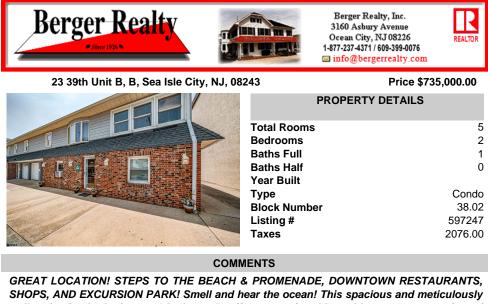

|     | PROPERTY DETAILS |         |  |
|-----|------------------|---------|--|
|     | Total Rooms      | 5       |  |
|     | Bedrooms         | 2       |  |
|     | Baths Full       | 1       |  |
|     | Baths Half       | 0       |  |
|     | Year Built       |         |  |
|     | Туре             | Condo   |  |
|     | Block Number     | 38.02   |  |
| 1:- | Listing #        | 597247  |  |
|     | Taxes            | 2076.00 |  |

## COMMENTS

GREAT LOCATION! STEPS TO THE BEACH & PROMENADE, DOWNTOWN RESTAURANTS. SHOPS, AND EXCURSION PARK! Smell and hear the ocean! This spacious and meticulously well maintained 2 bedroom, 1 bath condo offers a comfortable and large 882 square feet of living space. Walk out the front door & across the street to the 39th Street beach ramp and the beach. This unit is located on the ...