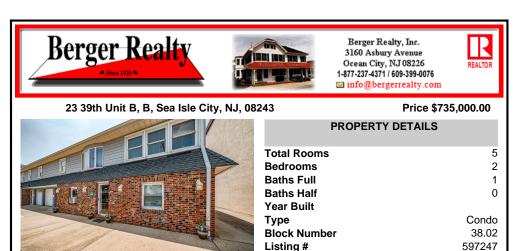

|     | Total Rooms  | 5       |
|-----|--------------|---------|
|     | Bedrooms     | 2       |
|     | Baths Full   | 1       |
|     | Baths Half   | 0       |
|     | Year Built   |         |
| 4   | Туре         | Condo   |
|     | Block Number | 38.02   |
| 1:- | Listing #    | 597247  |
| 1.  | Taxes        | 2076.00 |
|     |              |         |

2076.00