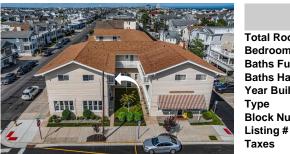

Price \$549,900.00

|      | PROPERTY DETAILS |         |
|------|------------------|---------|
| 7    | Total Rooms      | 5       |
| -1-3 | Bedrooms         | 2       |
|      | Baths Full       | 2       |
|      | Baths Half       | 0       |
|      | Year Built       | 1969    |
| į    | Туре             | Condo   |
|      | Block Number     | 2102    |
|      | Listing #        | 597245  |
|      | Taxes            | 2794.00 |

## COMMENTS

Plaza 22 unit ready just in time for the start of Summer 2025! This 2 bedroom, 2 bathroom unit has a bright corner location situated on the corner of 22nd & Asbury. Enjoy easy access from Unit #19s assigned parking spot right at the bottom of the entry steps. The complex is an a wonderful sought after area with beautiful homes and is in close proximity to the boardwalk and...