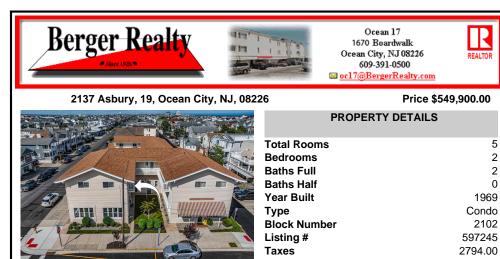

| The second            |              |         |
|-----------------------|--------------|---------|
| Umr.                  | Total Rooms  | 5       |
|                       | Bedrooms     | 2       |
| and the second second | Baths Full   | 2       |
|                       | Baths Half   | 0       |
| -                     | Year Built   | 1969    |
|                       | Туре         | Condo   |
| HON                   | Block Number | 2102    |
|                       | Listing #    | 597245  |
|                       | Taxes        | 2794.00 |
|                       |              |         |