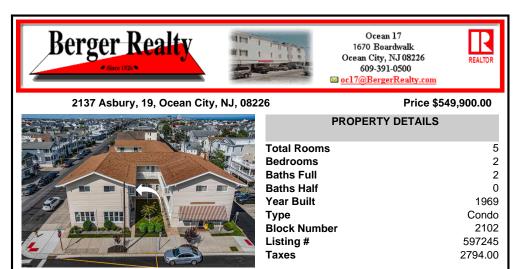

|             | PROPERTY DETAILS |         |  |
|-------------|------------------|---------|--|
| L'ATT       | Total Rooms      | 5       |  |
| Charles and | Bedrooms         | 2       |  |
|             | Baths Full       | 2       |  |
|             | Baths Half       | 0       |  |
|             | Year Built       | 1969    |  |
|             | Туре             | Condo   |  |
|             | Block Number     | 2102    |  |
|             | Listing #        | 597245  |  |
|             | Taxes            | 2794.00 |  |