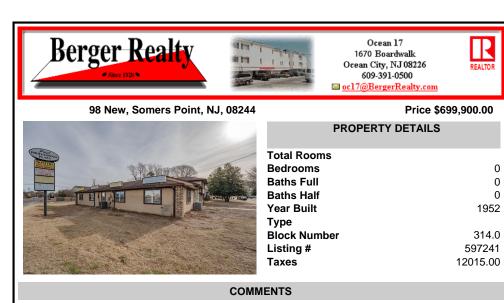

Exceptional commercial property in a prime location! Situated on a highly visible corner lot with over 36,000+- cars passing daily, this property offers approximately 3,500 sq. ft. of flexible space in the heart of Somers Point\'s General Business (GB) zone. The ground floor features an open layout that can be divided into separate offices, with two entrances, plus a rear...

## **Total Rooms Bedrooms** Baths Full

| Baths Half   | 0        |
|--------------|----------|
| Year Built   | 1952     |
| Туре         |          |
| Block Number | 314.0    |
| Listing #    | 597241   |
| Taxes        | 12015.00 |
|              |          |

## COMMENTS

Exceptional commercial property in a prime location! Situated on a highly visible corner lot with over 36,000+- cars passing daily, this property offers approximately 3,500 sq. ft. of flexible space in the heart of Somers Point\'s General Business (GB) zone. The ground floor features an open layout that can be divided into separate offices, with two entrances, plus a rear...