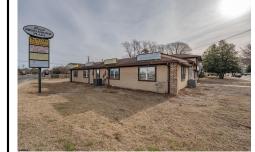

## **COMMENTS**

Exceptional commercial property in a prime location! Situated on a highly visible corner lot with over 36,000+- cars passing daily, this property offers approximately 3,500 sq. ft. of flexible space in the heart of Somers Point\'s General Business (GB) zone. The ground floor features an open layout that can be divided into separate offices, with two entrances, plus a rear...

## COMMENTS

Exceptional commercial property in a prime location! Situated on a highly visible corner lot with over 36,000+- cars passing daily, this property offers approximately 3,500 sq. ft. of flexible space in the heart of Somers Point\'s General Business (GB) zone. The ground floor features an open layout that can be divided into separate offices, with two entrances, plus a rear...