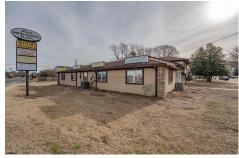

## **COMMENTS**

Exceptional commercial property in a prime location! Situated on a highly visible corner lot with over 36,000+- cars passing daily, this property offers approximately 3,500 sq. ft. of flexible space in the heart of Somers Point\'s General Business (GB) zone. The ground floor features an open layout that can be divided into separate offices, with two entrances, plus a rear...

## COMMENTS

Exceptional commercial property in a prime location! Situated on a highly visible corner lot with over 36,000+- cars passing daily, this property offers approximately 3,500 sq. ft. of flexible space in the heart of Somers Point\'s General Business (GB) zone. The ground floor features an open layout that can be divided into separate offices, with two entrances, plus a rear...