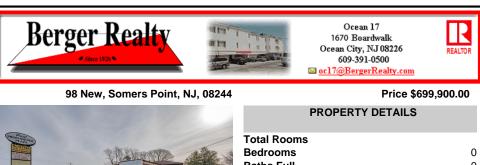

## COMMENTS

Exceptional commercial property in a prime location! Situated on a highly visible corner lot with over 36,000+- cars passing daily, this property offers approximately 3,500 sq. ft. of flexible space in the heart of Somers Point\'s General Business (GB) zone. The ground floor features an open layout that can be divided into separate offices, with two entrances, plus a rear...

## CONTACT

Scan to see Property page.

Berger Realty Inc 1670 Boardwalk, Ocean City Call: 609-432-3880 Email to: msr@bergerrealty.com

| THE WARRANT AND A                                                                                                | Bedrooms     | 0        |
|------------------------------------------------------------------------------------------------------------------|--------------|----------|
|                                                                                                                  | Baths Full   | 0        |
|                                                                                                                  | Baths Half   | 0        |
|                                                                                                                  | Year Built   | 1952     |
|                                                                                                                  | Туре         |          |
|                                                                                                                  | Block Number | 314.0    |
| and the second | Listing #    | 597241   |
|                                                                                                                  | Taxes        | 12015.00 |
|                                                                                                                  |              |          |