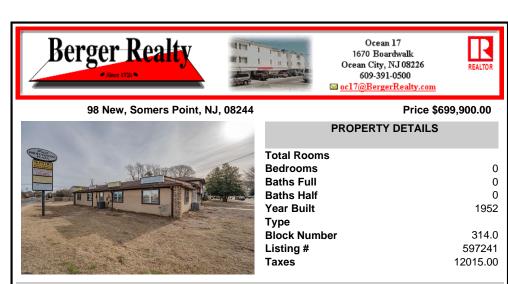

## COMMENTS

Exceptional commercial property in a prime location! Situated on a highly visible corner lot with over 36,000+- cars passing daily, this property offers approximately 3,500 sq. ft. of flexible space in the heart of Somers Point\'s General Business (GB) zone. The ground floor features an open layout that can be divided into separate offices, with two entrances, plus a rear...

## CONTACT

Scan to see Property page.

Berger Realty Inc 1670 Boardwalk, Ocean City Call: 609-432-3880 Email to: msr@bergerrealty.com

| THE WARRANT AND A                                                                                                | Bedrooms     | 0        |
|------------------------------------------------------------------------------------------------------------------|--------------|----------|
|                                                                                                                  | Baths Full   | 0        |
|                                                                                                                  | Baths Half   | 0        |
|                                                                                                                  | Year Built   | 1952     |
|                                                                                                                  | Туре         |          |
|                                                                                                                  | Block Number | 314.0    |
| and the second | Listing #    | 597241   |
|                                                                                                                  | Taxes        | 12015.00 |
|                                                                                                                  |              |          |