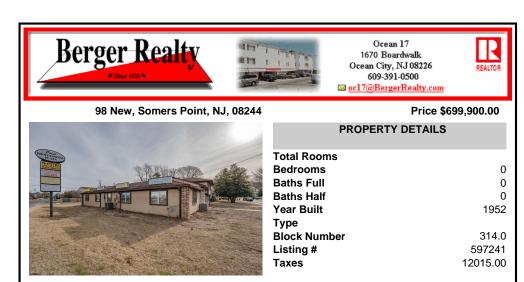

# 

| PROPERTY DETAILS | ;        |
|------------------|----------|
| Total Rooms      |          |
| Bedrooms         | 0        |
| Baths Full       | 0        |
| Baths Half       | 0        |
| Year Built       | 1952     |
| Туре             |          |
| Block Number     | 314.0    |
| Listing #        | 597241   |
| Taxes            | 12015.00 |