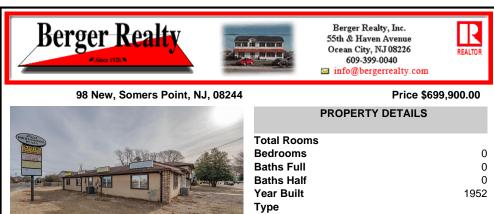

| Total Roo<br>Bedroom  |
|-----------------------|
| Baths Fu              |
| Baths Ha<br>Year Buil |
| Туре                  |
| Block Nu              |
| Listing #<br>Taxes    |

| PROPERTY DETA | AILS     |
|---------------|----------|
| otal Rooms    |          |
| edrooms       | 0        |
| aths Full     | 0        |
| aths Half     | 0        |
| ear Built     | 1952     |
| уре           |          |
| lock Number   | 314.0    |
| isting #      | 597241   |
| axes          | 12015.00 |