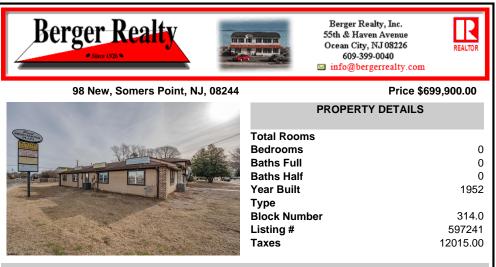

| Total Roo<br>Bedroom  |
|-----------------------|
| Baths Fu              |
| Baths Ha<br>Year Buil |
| Туре                  |
| Block Nu              |
| Listing #<br>Taxes    |

| PROPERTY DETA | AILS     |
|---------------|----------|
| otal Rooms    |          |
| edrooms       | 0        |
| aths Full     | 0        |
| aths Half     | 0        |
| ear Built     | 1952     |
| уре           |          |
| lock Number   | 314.0    |
| isting #      | 597241   |
| axes          | 12015.00 |