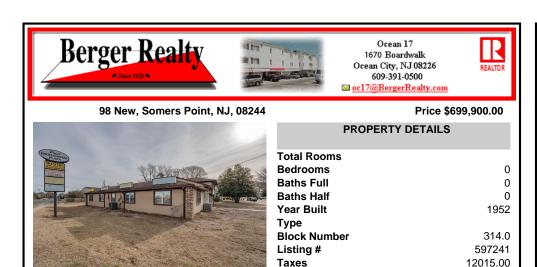

## CONTACT

Scan to see Property page.

Berger Realty Inc 1670 Boardwalk, Ocean City Call: 609-335-6702 Email to: ceh@bergerrealty.com

| Total Rooms  |                                                                                         |
|--------------|-----------------------------------------------------------------------------------------|
| Bedrooms     | 0                                                                                       |
| Baths Full   | 0                                                                                       |
| Baths Half   | 0                                                                                       |
| Year Built   | 1952                                                                                    |
| Туре         |                                                                                         |
| Block Number | 314.0                                                                                   |
| Listing #    | 597241                                                                                  |
| Taxes        | 12015.00                                                                                |
|              |                                                                                         |
|              | Bedrooms<br>Baths Full<br>Baths Half<br>Year Built<br>Type<br>Block Number<br>Listing # |

## COMMENTS

Exceptional commercial property in a prime location! Situated on a highly visible corner lot with over 36,000+- cars passing daily, this property offers approximately 3,500 sq. ft. of flexible space in the heart of Somers Point\'s General Business (GB) zone. The ground floor features an open layout that can be divided into separate offices, with two entrances, plus a rear...