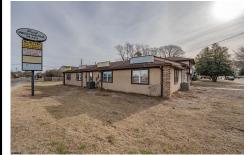

## **COMMENTS**

Exceptional commercial property in a prime location! Situated on a highly visible corner lot with over 36,000+- cars passing daily, this property offers approximately 3,500 sq. ft. of flexible space in the heart of Somers Point\'s General Business (GB) zone. The ground floor features an open layout that can be divided into separate offices, with two entrances, plus a rear...

## COMMENTS

Exceptional commercial property in a prime location! Situated on a highly visible corner lot with over 36,000+- cars passing daily, this property offers approximately 3,500 sq. ft. of flexible space in the heart of Somers Point\'s General Business (GB) zone. The ground floor features an open layout that can be divided into separate offices, with two entrances, plus a rear...