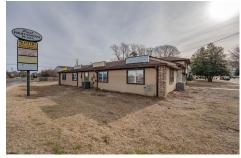

## **COMMENTS**

Exceptional commercial property in a prime location! Situated on a highly visible corner lot with over 36,000+- cars passing daily, this property offers approximately 3,500 sq. ft. of flexible space in the heart of Somers Point\'s General Business (GB) zone. The ground floor features an open layout that can be divided into separate offices, with two entrances, plus a rear...

## COMMENTS

Exceptional commercial property in a prime location! Situated on a highly visible corner lot with over 36,000+- cars passing daily, this property offers approximately 3,500 sq. ft. of flexible space in the heart of Somers Point\'s General Business (GB) zone. The ground floor features an open layout that can be divided into separate offices, with two entrances, plus a rear...