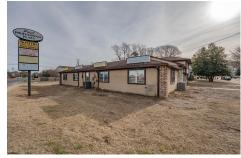

### **COMMENTS**

Exceptional commercial property in a prime location! Situated on a highly visible corner lot with over 36,000+- cars passing daily, this property offers approximately 3,500 sq. ft. of flexible space in the heart of Somers Point\'s General Business (GB) zone. The ground floor features an open layout that can be divided into separate offices, with two entrances, plus a rear...

### COMMENTS

Exceptional commercial property in a prime location! Situated on a highly visible corner lot with over 36,000+- cars passing daily, this property offers approximately 3,500 sq. ft. of flexible space in the heart of Somers Point\'s General Business (GB) zone. The ground floor features an open layout that can be divided into separate offices, with two entrances, plus a rear...