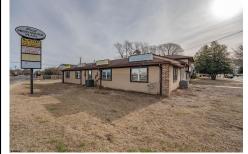

### **COMMENTS**

Exceptional commercial property in a prime location! Situated on a highly visible corner lot with over 36,000+- cars passing daily, this property offers approximately 3,500 sq. ft. of flexible space in the heart of Somers Point\'s General Business (GB) zone. The ground floor features an open layout that can be divided into separate offices, with two entrances, plus a rear...

### COMMENTS

Exceptional commercial property in a prime location! Situated on a highly visible corner lot with over 36,000+- cars passing daily, this property offers approximately 3,500 sq. ft. of flexible space in the heart of Somers Point\'s General Business (GB) zone. The ground floor features an open layout that can be divided into separate offices, with two entrances, plus a rear...