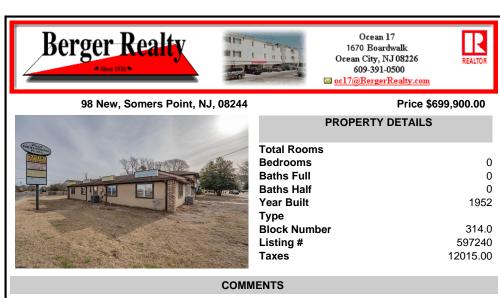

Exceptional commercial property in a prime location! Situated on a highly visible corner lot with over 36,000+- cars passing daily, this property offers approximately 3,500 sq. ft. of flexible space in the heart of Somers Point\'s General Business (GB) zone. The ground floor features an open layout that can be divided into separate offices, with two entrances, plus a rear...

## CONTACT

Scan to see Property page.

Ask for Christopher Malinowski Berger Realty Inc 1670 Boardwalk, Ocean City Call: 267-255-5000 Email to: cma@bergerrealty.com

**Block Number** 314.0 Listing # 597240 Taxes 12015.00 COMMENTS Exceptional commercial property in a prime location! Situated on a highly visible corner lot with over 36,000+- cars passing daily, this property offers approximately 3,500 sq. ft. of flexible space in the heart of Somers Point\'s General Business (GB) zone. The ground floor features an open layout that can be divided into separate offices, with two entrances, plus a