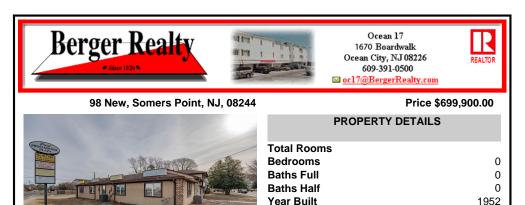

Exceptional commercial property in a prime location! Situated on a highly visible corner lot with over 36,000+- cars passing daily, this property offers approximately 3,500 sq. ft. of flexible space in the heart of Somers Point\'s General Business (GB) zone. The ground floor features an open layout that can be divided into separate offices, with two entrances, plus a rear...

## CONTACT

Scan to see Property page.

Ask for Christopher Malinowski Berger Realty Inc 1670 Boardwalk, Ocean City Call: 267-255-5000 Email to: cma@bergerrealty.com

**Block Number** 314.0 Listing # 597240 Taxes 12015.00 COMMENTS Exceptional commercial property in a prime location! Situated on a highly visible corner lot with over 36,000+- cars passing daily, this property offers approximately 3,500 sq. ft. of flexible space in the heart of Somers Point\'s General Business (GB) zone. The ground floor features an open layout that can be divided into separate offices, with two entrances, plus a