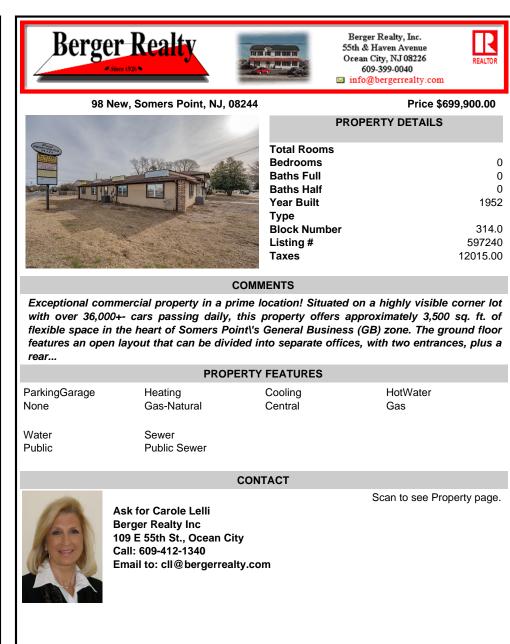

Exceptional commercial property in a prime location! Situated on a highly visible corner lot with over 36,000+- cars passing daily, this property offers approximately 3,500 sq. ft. of flexible space in the heart of Somers Point\'s General Business (GB) zone. The ground floor features an open layout that can be divided into separate offices, with two entrances, plus a rear...