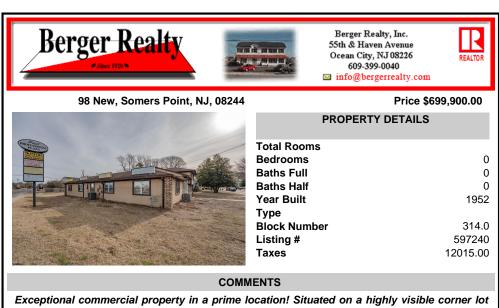

Exceptional commercial property in a prime location! Situated on a highly visible corner lot with over 36,000+- cars passing daily, this property offers approximately 3,500 sq. ft. of flexible space in the heart of Somers Point\'s General Business (GB) zone. The ground floor features an open layout that can be divided into separate offices, with two entrances, plus a rear...