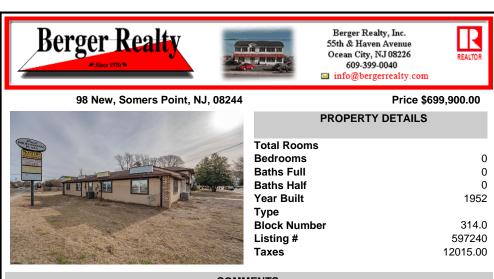

## COMMENTS

Exceptional commercial property in a prime location! Situated on a highly visible corner lot with over 36,000+- cars passing daily, this property offers approximately 3,500 sq. ft. of flexible space in the heart of Somers Point\'s General Business (GB) zone. The ground floor features an open layout that can be divided into separate offices, with two entrances, plus a rear...

314.0

597240

12015.00