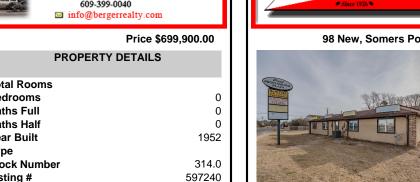

Exceptional commercial property in a prime location! Situated on a highly visible corner lot with over 36,000+- cars passing daily, this property offers approximately 3,500 sq. ft. of flexible space in the heart of Somers Point\'s General Business (GB) zone. The ground floor features an open layout that can be divided into separate offices, with two entrances, plus a rear...

## COMMENTS

Exceptional commercial property in a prime location! Situated on a highly visible corner lot with over 36,000+- cars passing daily, this property offers approximately 3,500 sq. ft. of flexible space in the heart of Somers Point\'s General Business (GB) zone. The ground floor features an open layout that can be divided into separate offices, with two entrances, plus a rear...