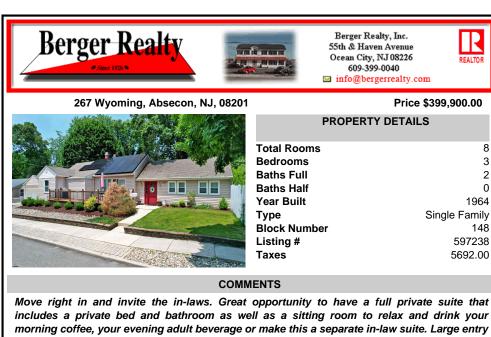

morning coffee, your evening adult beverage or make this a separate in-law suite. Large entry foyer, huge laundry room, living room dining room that leads to an updated eat in kitchen, the additional ...