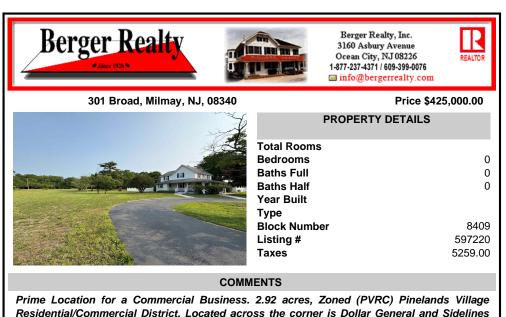

Residential/Commercial District. Located across the corner is Dollar General and Sidelines East Sports Bar and Grill. Some permitted uses are Retail Sales, Service Establishments, Banks, Offices, Theaters, Restaurants, Personal Service Shops and many other Commercial uses. You will need ...