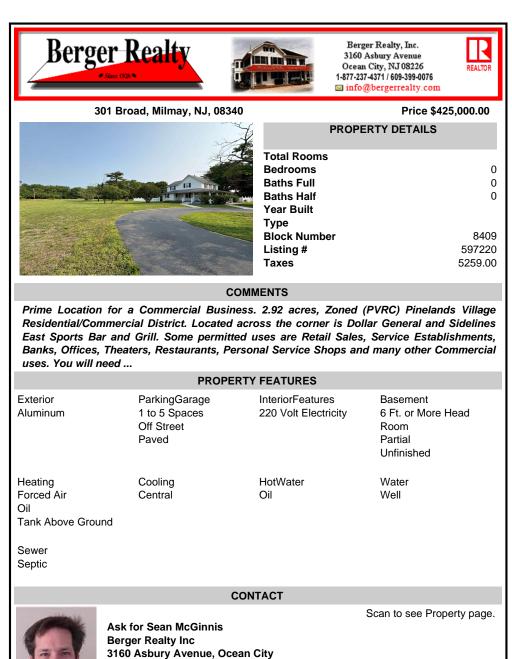

Residential/Commercial District. Located across the corner is Dollar General and Sidelines East Sports Bar and Grill. Some permitted uses are Retail Sales, Service Establishments, Banks, Offices, Theaters, Restaurants, Personal Service Shops and many other Commercial uses. You will need ...

| PROPERTY FEATURES                                 |                                                       |                                          |                                                                 |
|---------------------------------------------------|-------------------------------------------------------|------------------------------------------|-----------------------------------------------------------------|
| Exterior<br>Aluminum                              | ParkingGarage<br>1 to 5 Spaces<br>Off Street<br>Paved | InteriorFeatures<br>220 Volt Electricity | Basement<br>6 Ft. or More Head<br>Room<br>Partial<br>Unfinished |
| Heating<br>Forced Air<br>Oil<br>Tank Above Ground | Cooling<br>Central                                    | HotWater<br>Oil                          | Water<br>Well                                                   |
| Sewer<br>Septic                                   |                                                       |                                          |                                                                 |

CONTACT

Scan to see Property page.

Ask for Sean McGinnis Berger Realty Inc 3160 Asbury Avenue, Ocean City Call: 609-703-9955 Email to: smc@bergerrealty.com

Call: 609-703-9955

Email to: smc@bergerrealty.com