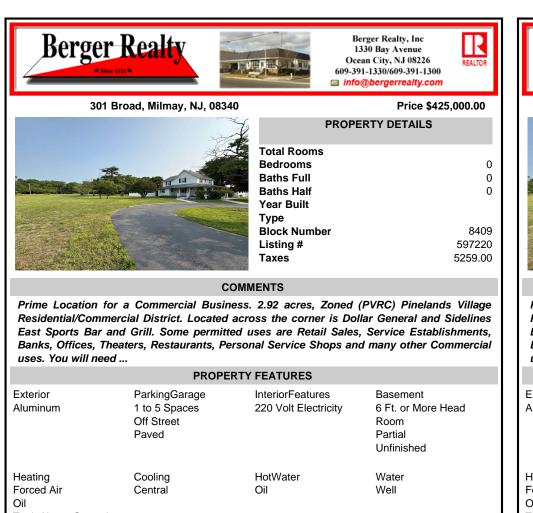

Oil Tank Above Ground CONTACT Scan to see Property page. Ask for Joanne Kelly Berger Realty Inc 1330 Bay Avenue, Ocean City Call: 609-425-2106 Email to: jmk@bergerrealty.com

Sewer

Septic

**Berger Realty** Berger Realty, Inc 1330 Bay Avenue Ocean City, NJ 08226 609-391-1330/609-391-1300 info@bergerrealty.com 301 Broad, Milmay, NJ, 08340 Price \$425,000.00 **PROPERTY DETAILS Total Rooms** Bedrooms 0 **Baths Full** 0 **Baths Half** 0 Year Built Type **Block Number** 8409 Listing # 597220 Taxes 5259.00 COMMENTS Prime Location for a Commercial Business. 2.92 acres, Zoned (PVRC) Pinelands Village Residential/Commercial District. Located across the corner is Dollar General and Sidelines East Sports Bar and Grill. Some permitted uses are Retail Sales, Service Establishments, Banks, Offices, Theaters, Restaurants, Personal Service Shops and many other Commercial uses. You will need ... PROPERTY FEATURES Exterior InteriorFeatures Basement ParkingGarage Aluminum 1 to 5 Spaces 220 Volt Electricity 6 Ft. or More Head Off Street Room Paved Partial Unfinished Heating Cooling HotWater Water Forced Air Oil Well Central Tank Above Ground Sewer Septic CONTACT Scan to see Property page. Ask for Joanne Kelly **Berger Realty Inc** 1330 Bay Avenue, Ocean City Call: 609-425-2106 Email to: jmk@bergerrealty.com