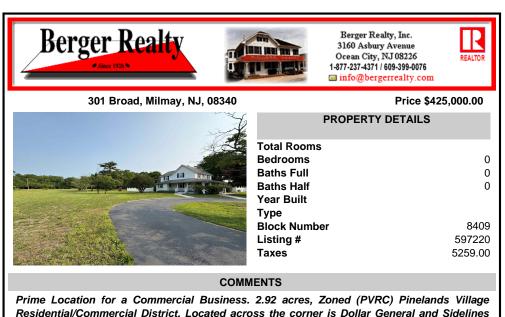

Residential/Commercial District. Located across the corner is Dollar General and Sidelines East Sports Bar and Grill. Some permitted uses are Retail Sales, Service Establishments, Banks, Offices, Theaters, Restaurants, Personal Service Shops and many other Commercial uses. You will need ...