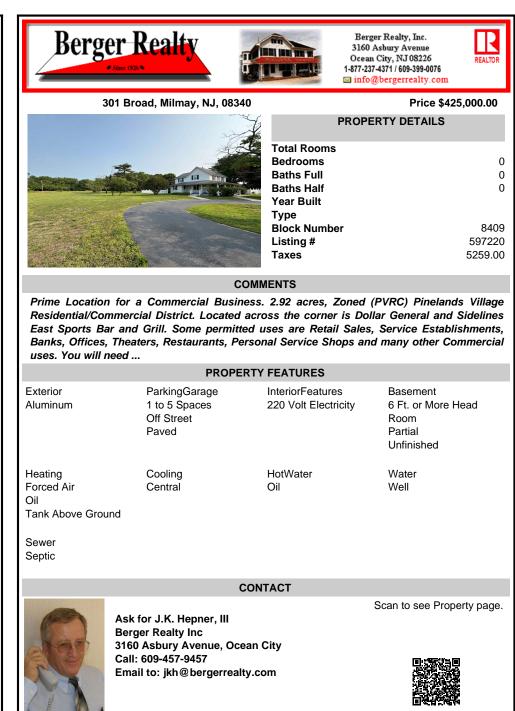

Residential/Commercial District. Located across the corner is Dollar General and Sidelines East Sports Bar and Grill. Some permitted uses are Retail Sales, Service Establishments, Banks, Offices, Theaters, Restaurants, Personal Service Shops and many other Commercial uses. You will need ...