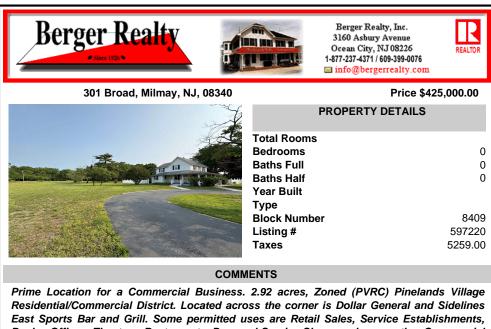

East Sports Bar and Grill. Some permitted uses are Retail Sales, Service Establishments, Banks, Offices, Theaters, Restaurants, Personal Service Shops and many other Commercial uses. You will need ...