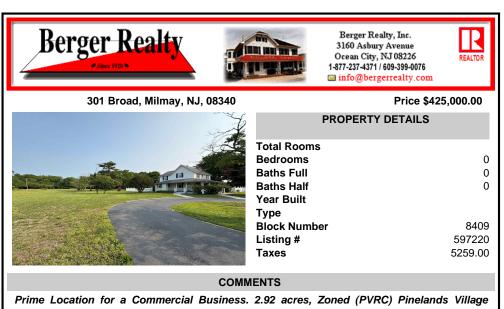

Prime Location for a Commercial Business. 2.92 acres, Zoned (PVRC) Pinelands Village Residential/Commercial District. Located across the corner is Dollar General and Sidelines East Sports Bar and Grill. Some permitted uses are Retail Sales, Service Establishments, Banks, Offices, Theaters, Restaurants, Personal Service Shops and many other Commercial uses. You will need ...