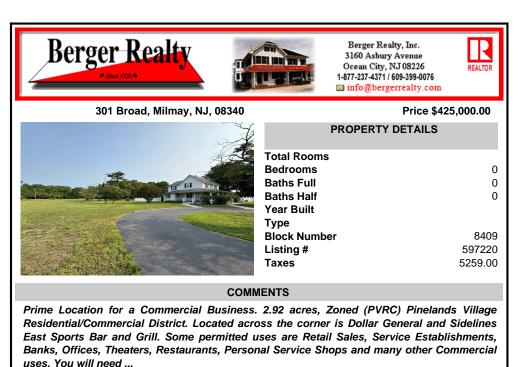

Prime Location for a Commercial Business. 2.92 acres, Zoned (PVRC) Pinelands Village Residential/Commercial District. Located across the corner is Dollar General and Sidelines East Sports Bar and Grill. Some permitted uses are Retail Sales, Service Establishments, Banks, Offices, Theaters, Restaurants, Personal Service Shops and many other Commercial uses. You will need ...