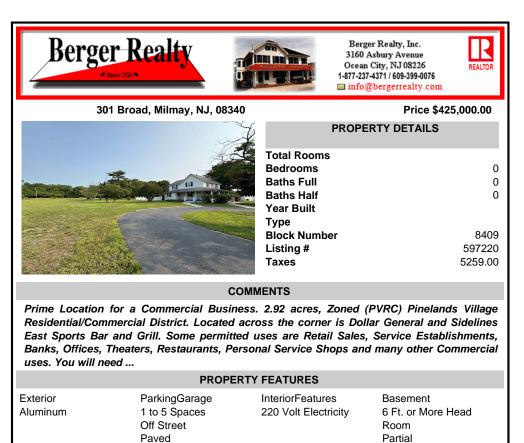

Prime Location for a Commercial Business. 2.92 acres, Zoned (PVRC) Pinelands Village Residential/Commercial District. Located across the corner is Dollar General and Sidelines East Sports Bar and Grill. Some permitted uses are Retail Sales, Service Establishments, Banks, Offices, Theaters, Restaurants, Personal Service Shops and many other Commercial uses. You will need ...

| PROPERTY FEATURES                                 |                                                       |                                          |                                                                 |
|---------------------------------------------------|-------------------------------------------------------|------------------------------------------|-----------------------------------------------------------------|
| Exterior<br>Aluminum                              | ParkingGarage<br>1 to 5 Spaces<br>Off Street<br>Paved | InteriorFeatures<br>220 Volt Electricity | Basement<br>6 Ft. or More Head<br>Room<br>Partial<br>Unfinished |
| Heating<br>Forced Air<br>Oil<br>Tank Above Ground | Cooling<br>Central                                    | HotWater<br>Oil                          | Water<br>Well                                                   |
| Sewer<br>Septic                                   |                                                       |                                          |                                                                 |