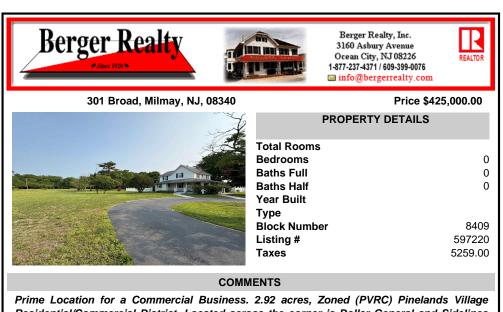

Prime Location for a Commercial Business. 2.92 acres, Zoned (PVRC) Pinelands Village Residential/Commercial District. Located across the corner is Dollar General and Sidelines East Sports Bar and Grill. Some permitted uses are Retail Sales, Service Establishments, Banks, Offices, Theaters, Restaurants, Personal Service Shops and many other Commercial uses. You will need ...