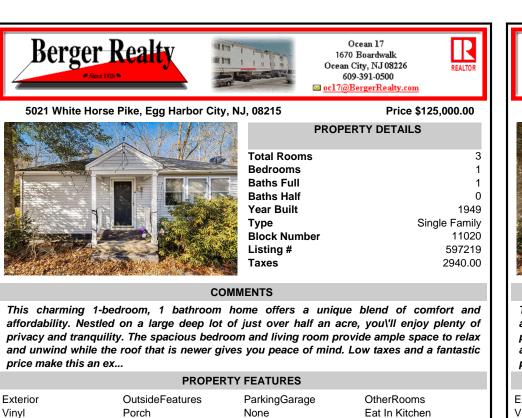

## 5021 White Horse Pike, Egg Harbor City, NJ, 08215

Price \$125,000.00

| To<br>Be         |
|------------------|
| Ba<br>Ba         |
| Ye               |
| Ty<br>Blo<br>Lis |
| Ta               |

Ask for Linda Watts

1670 Boardwalk, Ocean City

Email to: ljw@bergerrealty.com

**Berger Realty Inc** 

Call: 609-230-6595

| Total Rooms  | 3             |
|--------------|---------------|
| Bedrooms     | 1             |
| Baths Full   | 1             |
| Baths Half   | 0             |
| Year Built   | 1949          |
| Туре         | Single Family |
| Block Number | 11020         |
| Listing #    | 597219        |
| Taxes        | 2940.00       |
|              |               |

**PROPERTY DETAILS** 

## COMMENTS

This charming 1-bedroom, 1 bathroom home offers a unique blend of comfort and affordability. Nestled on a large deep lot of just over half an acre, you/'ll enjoy plenty of privacy and tranquility. The spacious bedroom and living room provide ample space to relax and unwind while the roof that is newer gives you peace of mind. Low taxes and a fantastic price make this an ex...