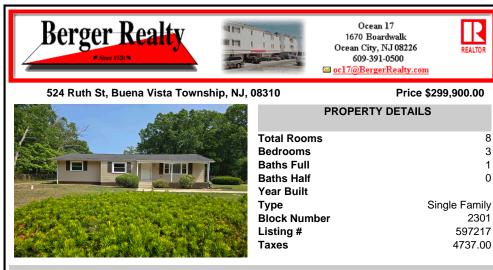

## COMMENTS

Beautiful 3 bedroom ranch home on large spacious lot!!!...All newly remodeled kitchen and bath, new flooring, and brand new windows throughout!!! This is the perfect starter home for just about anyone!!...Storage shed out back on large open lot. This home is conveniently located just 30 minutes to either Philadelphia or Atlantic City, 15 minutes to Vineland and 5 minutes ...

| PROPERTY FEATURES                                |                                                                            |                         |                                             |  |  |
|--------------------------------------------------|----------------------------------------------------------------------------|-------------------------|---------------------------------------------|--|--|
| Exterior<br>Vinyl                                | OutsideFeatures<br>Shed                                                    | ParkingGarage<br>None   | OtherRooms<br>Dining Area<br>Eat In Kitchen |  |  |
| InteriorFeatures<br>Cathedral Ceiling<br>Storage | AppliancesIncluded<br>Dishwasher<br>Gas Stove<br>Microwave<br>Refrigerator | Basement<br>Crawl Space | Heating<br>Forced Air<br>Gas-Propane        |  |  |
| Cooling<br>Central                               | Water<br>Well                                                              | Sewer<br>Septic         |                                             |  |  |
| CONTACT                                          |                                                                            |                         |                                             |  |  |