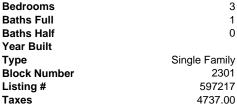

## Price \$319,900.00

| a star |                                                                                                       |               |
|--------|-------------------------------------------------------------------------------------------------------|---------------|
|        | Total Roc<br>Bedroom<br>Baths Ful<br>Baths Ha<br>Year Built<br>Type<br>Block Nu<br>Listing #<br>Taxes | II<br>If<br>t |

#### 8 oms 3 s 1 0 lf Single Family 2301 mber 597217 4737.00

**PROPERTY DETAILS** 