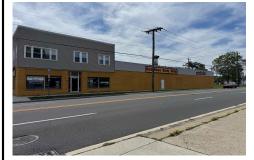

220 White Horse, Egg Harbor City, NJ, 08215

PROPERTY DETAILS

Price \$754,500.00

**Total Rooms Bedrooms Baths Full Baths Half** Year Built Type

**Block Number** 102 Listing # 597210 **Taxes** 8457.00

# COMMENTS

FOR SALE - REAL ESTATE / BUILDING ONLY. PRICE REDUCTION. Prime White Horse Pike (Rt. 30 / Highway). Property runs block to block Washington to 2nd Terrace with 150 feet of frontage. Zoned H-C which allows for many commercial uses. Former auto body shop with an Aquadraft bake spray (paint) booth. Fully renovated 1,200+/- sf office/showroom with many windows and restro...