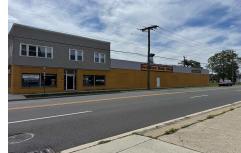

### **COMMENTS**

FOR SALE - REAL ESTATE / BUILDING ONLY. Prime White Horse Pike (Rt. 30 / Highway). Property runs block to block Washington to 2nd Terrace with 150 feet of frontage. Zoned H-C which allows for many commercial uses. Former auto body shop with an Aquadraft bake spray (paint) booth. Fully renovated 1,200+/- sf office/showroom with many windows and restroom. 2 usable driv...

### COMMENTS

FOR SALE - REAL ESTATE / BUILDING ONLY. Prime White Horse Pike (Rt. 30 / Highway). Property runs block to block Washington to 2nd Terrace with 150 feet of frontage. Zoned H-C which allows for many commercial uses. Former auto body shop with an Aquadraft bake spray (paint) booth. Fully renovated 1,200+/- sf office/showroom with many windows and restroom. 2 usable driv...