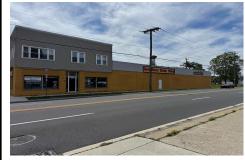

## **COMMENTS**

FOR SALE - REAL ESTATE / BUILDING ONLY. Prime White Horse Pike (Rt. 30 / Highway). Property runs block to block Washington to 2nd Terrace with 150 feet of frontage. Zoned H-C which allows for many commercial uses. Former auto body shop with an Aquadraft bake spray (paint) booth. Fully renovated 1,200+/- sf office/showroom with many windows and restroom. 2 usable driv...

## COMMENTS

FOR SALE - REAL ESTATE / BUILDING ONLY. Prime White Horse Pike (Rt. 30 / Highway). Property runs block to block Washington to 2nd Terrace with 150 feet of frontage. Zoned H-C which allows for many commercial uses. Former auto body shop with an Aquadraft bake spray (paint) booth. Fully renovated 1,200+/- sf office/showroom with many windows and restroom. 2 usable driv...