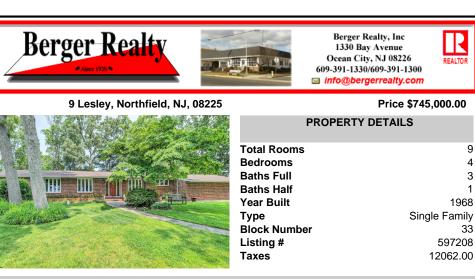

## COMMENTS

Gorgeous and Huge Rambling Rancher... 2760 sq ft! It is in the heart of Northfield at the end of the prettiest cul-de-sac anywhere! Beaches, parks, and schools are only 10 minutes away. This is a very well-maintained home where beauty abounds in every room with designer touches, art gallery style painted rooms, modern lighting, eye-catching custom window treatments and bea...