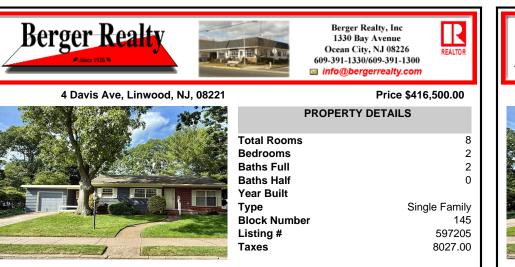

| Total Rooms  | 8             |
|--------------|---------------|
| Bedrooms     | 2             |
| Baths Full   | 2             |
| Baths Half   | 0             |
| Year Built   |               |
| Туре         | Single Family |
| Block Number | 145           |
| Listing #    | 597205        |
| Taxes        | 8027.00       |
| Taxes        | 0027.00       |