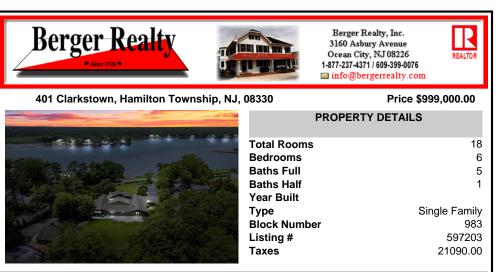

## COMMENTS

Palatial waterfront estate situated on a sprawling 1.12 acre lot. Spectacular river views Exceptional upgrades throughout, magnificent heated, indoor- salt water pool and jacuzzi. Pool has heated ,retractable roof. Real brick & wide wood plank flooring. Rear grounds include an unfinished large structure ideal for in-law suite, au pair quarters or home office. 2 car Garag...