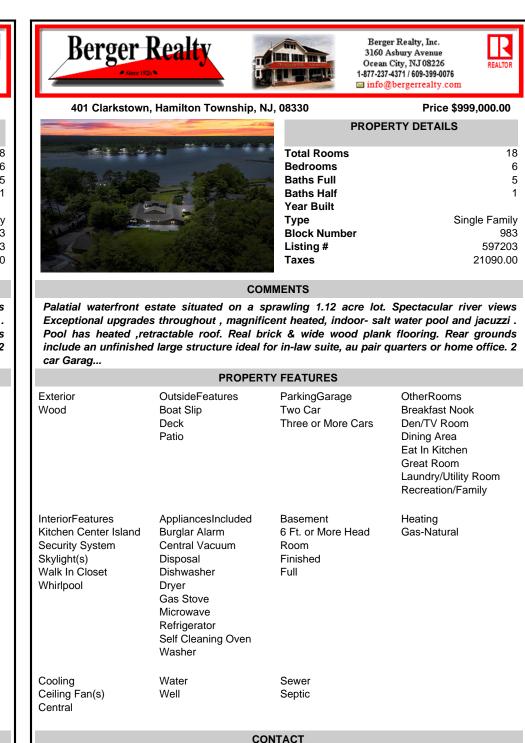

## COMMENTS

Palatial waterfront estate situated on a sprawling 1.12 acre lot. Spectacular river views Exceptional upgrades throughout, magnificent heated, indoor- salt water pool and jacuzzi. Pool has heated ,retractable roof. Real brick & wide wood plank flooring. Rear grounds include an unfinished large structure ideal for in-law suite, au pair quarters or home office. 2 car Garag...