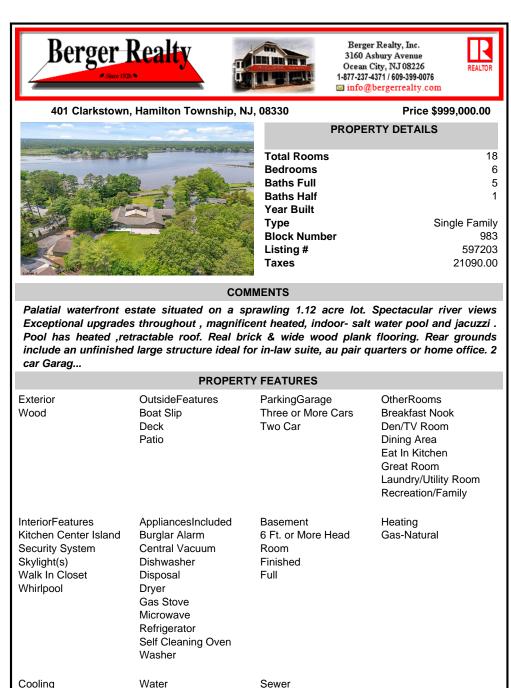

## COMMENTS

Palatial waterfront estate situated on a sprawling 1.12 acre lot. Spectacular river views Exceptional upgrades throughout, magnificent heated, indoor- salt water pool and jacuzzi. Pool has heated ,retractable roof. Real brick & wide wood plank flooring. Rear grounds include an unfinished large structure ideal for in-law suite, au pair quarters or home office. 2 car Garag...