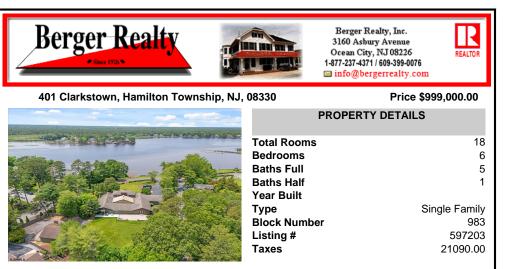

## COMMENTS

Palatial waterfront estate situated on a sprawling 1.12 acre lot. Spectacular river views Exceptional upgrades throughout, magnificent heated, indoor- salt water pool and jacuzzi. Pool has heated ,retractable roof. Real brick & wide wood plank flooring. Rear grounds include an unfinished large structure ideal for in-law suite, au pair quarters or home office. 2 car Garaa...