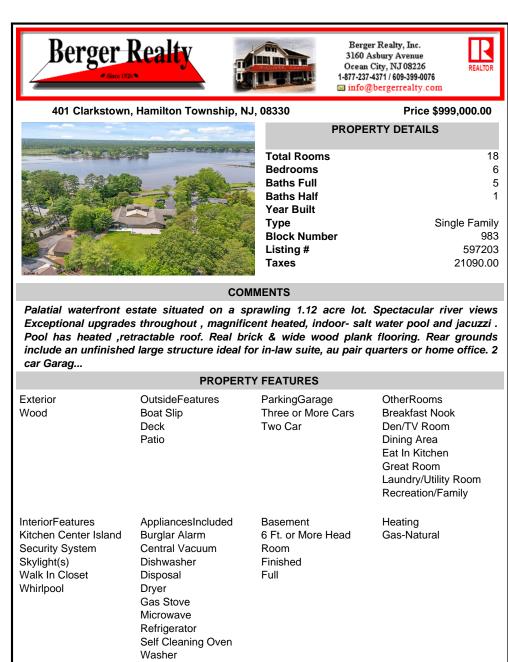

## COMMENTS

Palatial waterfront estate situated on a sprawling 1.12 acre lot. Spectacular river views Exceptional upgrades throughout, magnificent heated, indoor- salt water pool and jacuzzi. Pool has heated ,retractable roof. Real brick & wide wood plank flooring. Rear grounds include an unfinished large structure ideal for in-law suite, au pair quarters or home office. 2 car Garaa...