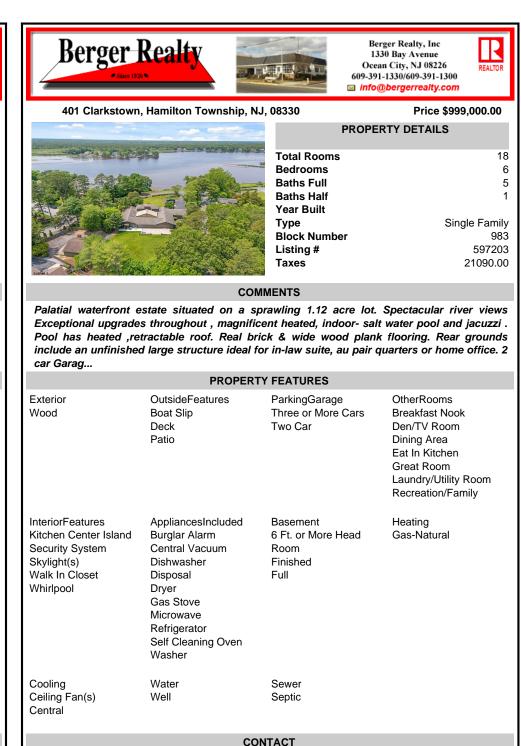

Palatial waterfront estate situated on a sprawling 1.12 acre lot. Spectacular river views Exceptional upgrades throughout, magnificent heated, indoor- salt water pool and jacuzzi. Pool has heated ,retractable roof. Real brick & wide wood plank flooring. Rear grounds include an unfinished large structure ideal for in-law suite, au pair quarters or home office. 2 car Garag...