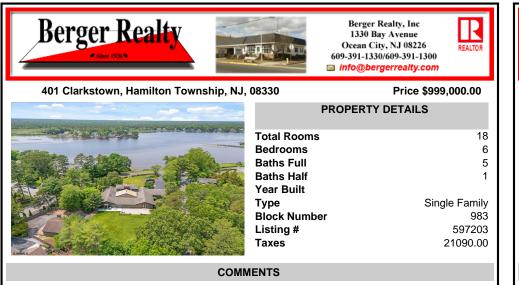

Palatial waterfront estate situated on a sprawling 1.12 acre lot. Spectacular river views Exceptional upgrades throughout, magnificent heated, indoor- salt water pool and jacuzzi. Pool has heated ,retractable roof. Real brick & wide wood plank flooring. Rear grounds include an unfinished large structure ideal for in-law suite, au pair quarters or home office. 2 car Garag...