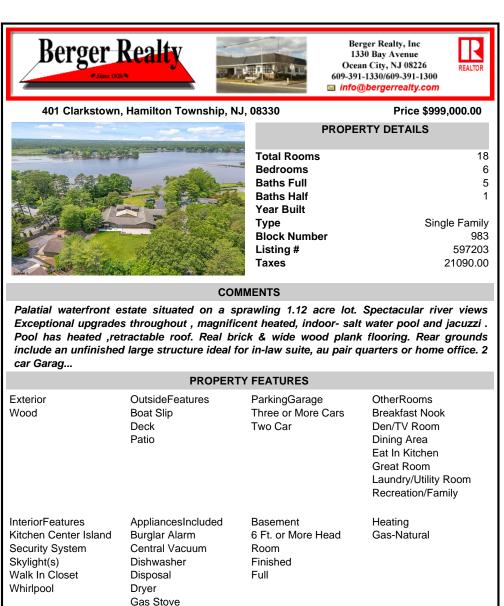

Palatial waterfront estate situated on a sprawling 1.12 acre lot. Spectacular river views Exceptional upgrades throughout, magnificent heated, indoor- salt water pool and jacuzzi. Pool has heated ,retractable roof. Real brick & wide wood plank flooring. Rear grounds include an unfinished large structure ideal for in-law suite, au pair quarters or home office. 2 car Garag...