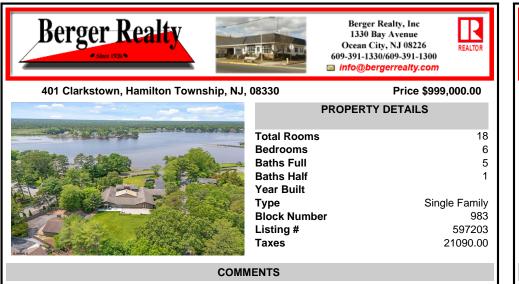

Palatial waterfront estate situated on a sprawling 1.12 acre lot. Spectacular river views Exceptional upgrades throughout, magnificent heated, indoor- salt water pool and jacuzzi. Pool has heated ,retractable roof. Real brick & wide wood plank flooring. Rear grounds include an unfinished large structure ideal for in-law suite, au pair quarters or home office. 2 car Garag...