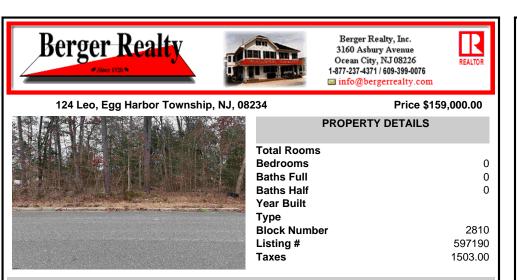

### COMMENTS

Prime Buildable Lot in Desirable Egg Harbor Township – Ready for Your Dream Home! Don\'t miss this rare opportunity to own a ready-to-build 100\' x 140\' residential lot in one of Egg Harbor Township\'s most sought-after neighborhoods. Nestled in a vibrant community close to top-rated schools, popular restaurants, and convenient shopping, this lot offers the perfect bal...

## COMMENTS

Prime Buildable Lot in Desirable Egg Harbor Township – Ready for Your Dream Home! Don\'t miss this rare opportunity to own a ready-to-build 100\' x 140\' residential lot in one of Egg Harbor Township\'s most sought-after neighborhoods. Nestled in a vibrant community close to top-rated schools, popular restaurants, and convenient shopping, this lot offers the perfect bal...