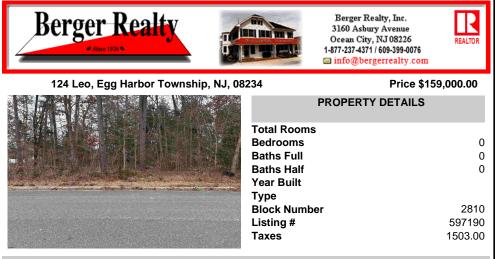

### COMMENTS

Prime Buildable Lot in Desirable Egg Harbor Township – Ready for Your Dream Home! Don\'t miss this rare opportunity to own a ready-to-build 100\' x 140\' residential lot in one of Egg Harbor Township\'s most sought-after neighborhoods. Nestled in a vibrant community close to top-rated schools, popular restaurants, and convenient shopping, this lot offers the perfect bal...

## COMMENTS

Prime Buildable Lot in Desirable Egg Harbor Township – Ready for Your Dream Home! Don\'t miss this rare opportunity to own a ready-to-build 100\' x 140\' residential lot in one of Egg Harbor Township\'s most sought-after neighborhoods. Nestled in a vibrant community close to top-rated schools, popular restaurants, and convenient shopping, this lot offers the perfect bal...